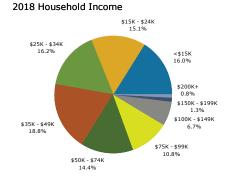

#### 5 MILE DEMOGRAPHICS

| Summary                                         | Cer              | sus 2010      |                  | 2018    |                  | 202         |
|-------------------------------------------------|------------------|---------------|------------------|---------|------------------|-------------|
| Population                                      |                  | 405,255       |                  | 442,313 |                  | 467,85      |
| Households                                      |                  | 153,480       |                  | 166,206 |                  | 175,35      |
| Families                                        |                  | 94,704        |                  | 101,001 |                  | 106,02      |
| Average Household Size                          |                  | 2.61          |                  | 2.63    |                  | 2.6         |
| Owner Occupied Housing Units                    |                  | 85,115        |                  | 86,133  |                  | 93,59       |
| Renter Occupied Housing Units                   |                  | 68,365        |                  | 80,073  |                  | 81,75       |
| Median Age                                      |                  | 34.5          |                  | 35.5    |                  | 36          |
| Trends: 2018 - 2023 Annual Rate                 |                  | Area          |                  | State   |                  | Nationa     |
| Population                                      |                  | 1.13%         |                  | 1.37%   |                  | 0.83        |
| Households                                      |                  | 1.08%         |                  | 1.34%   |                  | 0.79        |
| Families                                        |                  | 0.98%         |                  | 1.29%   |                  | 0.71        |
| Owner HHs                                       |                  | 1.67%         |                  | 1.90%   |                  | 1.16        |
| Median Household Income                         |                  | 2.25%         |                  | 2.45%   |                  | 2.50        |
| riedian riousenoid mcome                        |                  | 2.23 /0       | 20               | 2.4370  | 20               | 023         |
| Households by Income                            |                  |               | Number           | Percent | Number           | Perce       |
| •                                               |                  |               | 22,564           | 13.6%   | 20,682           | 11.8        |
| <\$15,000<br>\$15,000<br>\$24,000               |                  |               | ,                | 11.1%   |                  | 9.4         |
| \$15,000 - \$24,999                             |                  |               | 18,465           |         | 16,491           |             |
| \$25,000 - \$34,999                             |                  |               | 19,068           | 11.5%   | 17,885           | 10.2        |
| \$35,000 - \$49,999                             |                  |               | 25,445           | 15.3%   | 25,627           | 14.6        |
| \$50,000 - \$74,999                             |                  |               | 30,900           | 18.6%   | 33,017           | 18.8        |
| \$75,000 - \$99,999                             |                  |               | 19,695           | 11.8%   | 22,761           | 13.0        |
| \$100,000 - \$149,999                           |                  |               | 17,662           | 10.6%   | 22,437           | 12.8        |
| \$150,000 - \$199,999                           |                  |               | 5,814            | 3.5%    | 7,391            | 4.2         |
| \$200,000+                                      |                  |               | 6,592            | 4.0%    | 9,059            | 5.2         |
| Median Household Income                         |                  |               | \$48,099         |         | \$53,760         |             |
| Average Household Income                        |                  |               | \$66,583         |         | \$77,758         |             |
| Per Capita Income                               |                  |               | \$25,357         |         | \$29,459         |             |
| rei capita friconie                             | Census 20        | 10            |                  | 18      |                  | 023         |
| Population by Age                               | Number           | Percent       | Number           | Percent | Number           | Perce       |
| 0 - 4                                           | 30,386           | 7.5%          | 30,912           | 7.0%    | 32,939           | 7.0         |
| 5 - 9                                           | 28,846           | 7.1%          | 29,551           | 6.7%    | 30,902           | 6.0         |
| 10 - 14                                         | 28,468           | 7.0%          | 28,544           | 6.5%    | 29,925           | 6.4         |
| 15 - 19                                         | 30,075           | 7.4%          | 28,102           | 6.4%    |                  | 6.3         |
| 20 - 24                                         | 29,967           | 7.4%          | 32,624           | 7.4%    | 29,035           | 6.8         |
| 25 - 34                                         |                  | 14.2%         |                  | 15.5%   | 32,015           |             |
|                                                 | 57,370           |               | 68,726           |         | 73,135           | 15.0        |
| 35 - 44                                         | 54,158           | 13.4%         | 54,165           | 12.2%   | 59,614           | 12.         |
| 45 - 54                                         | 56,568           | 14.0%         | 53,557           | 12.1%   | 52,167           | 11.3        |
| 55 - 64                                         | 44,297           | 10.9%         | 52,602           | 11.9%   | 53,007           | 11.         |
| 65 - 74                                         | 24,848           | 6.1%          | 37,452           | 8.5%    | 43,141           | 9.:         |
| 75 - 84                                         | 13,917           | 3.4%          | 17,853           | 4.0%    | 23,079           | 4.9         |
| 85+                                             | 6,357            | 1.6%          | 8,225            | 1.9%    | 8,894            | 1.9         |
|                                                 | Census 2010      |               | 2018             |         | 2023             |             |
| Race and Ethnicity                              | Number           | Percent       | Number           | Percent | Number           | Perce       |
| White Alone                                     | 282,622          | 69.7%         | 291,172          | 65.8%   | 295,002          | 63.1        |
| Black Alone                                     | 23,105           | 5.7%          | 29,420           | 6.7%    | 34,625           | 7.4         |
| American Indian Alone                           | 10,796           | 2.7%          | 13,298           | 3.0%    | 15,044           | 3.2         |
| Asian Alone                                     | 13,671           | 3.4%          | 17,187           | 3.9%    | 20,442           | 4.4         |
|                                                 | 833              | 0.2%          | 951              | 0.2%    | 1,059            | 0.2         |
| Pacific Islander Alone                          |                  |               |                  | 16.001  | 70.000           | 101         |
| Pacific Islander Alone<br>Some Other Race Alone | 58,925           | 14.5%         | 70,904           | 16.0%   | 79,238           | 16.9        |
|                                                 | 58,925<br>15,302 | 14.5%<br>3.8% | 70,904<br>19,381 | 4.4%    | 79,238<br>22,445 | 16.9<br>4.8 |
| Some Other Race Alone                           |                  |               |                  |         |                  |             |
| Some Other Race Alone                           |                  |               |                  |         |                  |             |