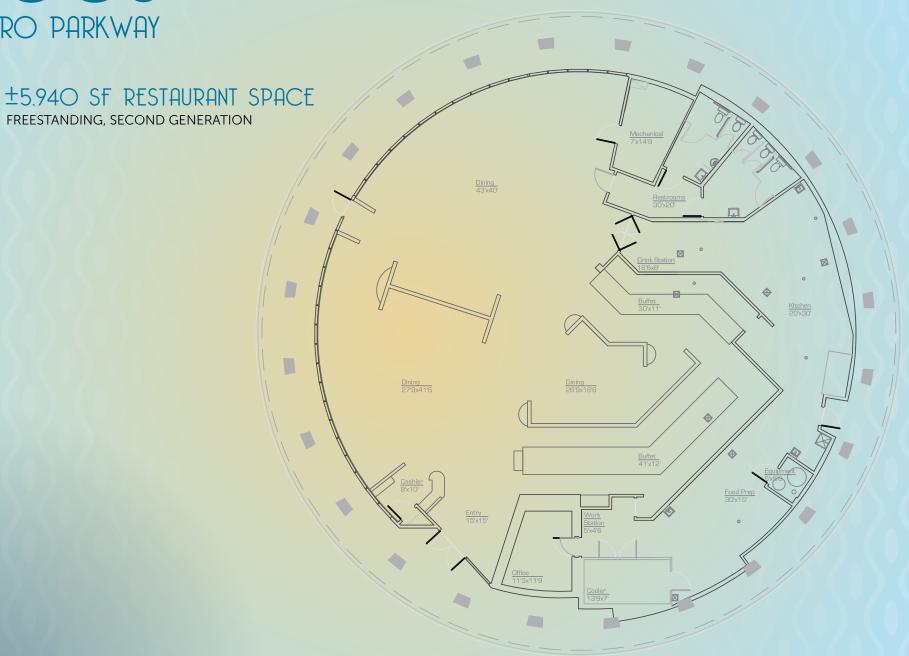

# N. METRO PARKWAY

#### AS-BUILT FLOORPLAN

# ±5,940 SF RESTAURANT SPACE FREESTANDING, SECOND GENERATION