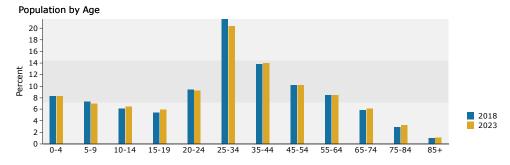

#### 5 MILE DEMOGRAPHICS

| Summary                                         | Cer              | sus 2010      |                  | 2018    |                  | 202         |
|-------------------------------------------------|------------------|---------------|------------------|---------|------------------|-------------|
| Population                                      |                  | 405,255       |                  | 442,313 |                  | 467,85      |
| Households                                      |                  | 153,480       |                  | 166,206 |                  | 175,35      |
| Families                                        |                  | 94,704        |                  | 101,001 |                  | 106,02      |
| Average Household Size                          |                  | 2.61          |                  | 2.63    |                  | 2.6         |
| Owner Occupied Housing Units                    |                  | 85,115        |                  | 86,133  |                  | 93,59       |
| Renter Occupied Housing Units                   |                  | 68,365        |                  | 80,073  |                  | 81,75       |
| Median Age                                      |                  | 34.5          |                  | 35.5    |                  | 36          |
| Trends: 2018 - 2023 Annual Rate                 |                  | Area          |                  | State   |                  | Nationa     |
| Population                                      |                  | 1.13%         |                  | 1.37%   |                  | 0.83        |
| Households                                      |                  | 1.08%         |                  | 1.34%   |                  | 0.79        |
| Families                                        |                  | 0.98%         |                  | 1.29%   |                  | 0.71        |
| Owner HHs                                       |                  | 1.67%         |                  | 1.90%   |                  | 1.16        |
| Median Household Income                         |                  | 2.25%         |                  | 2.45%   |                  | 2.50        |
| riedian riousenoid mcome                        |                  | 2.23 /0       | 20               | 2.4370  | 20               | 023         |
| Households by Income                            |                  |               | Number           | Percent | Number           | Perce       |
| •                                               |                  |               | 22,564           | 13.6%   | 20,682           | 11.8        |
| <\$15,000<br>\$15,000<br>\$24,000               |                  |               | ,                | 11.1%   |                  | 9.4         |
| \$15,000 - \$24,999                             |                  |               | 18,465           |         | 16,491           |             |
| \$25,000 - \$34,999                             |                  |               | 19,068           | 11.5%   | 17,885           | 10.2        |
| \$35,000 - \$49,999                             |                  |               | 25,445           | 15.3%   | 25,627           | 14.6        |
| \$50,000 - \$74,999                             |                  |               | 30,900           | 18.6%   | 33,017           | 18.8        |
| \$75,000 - \$99,999                             |                  |               | 19,695           | 11.8%   | 22,761           | 13.0        |
| \$100,000 - \$149,999                           |                  |               | 17,662           | 10.6%   | 22,437           | 12.8        |
| \$150,000 - \$199,999                           |                  |               | 5,814            | 3.5%    | 7,391            | 4.2         |
| \$200,000+                                      |                  |               | 6,592            | 4.0%    | 9,059            | 5.2         |
| Median Household Income                         |                  |               | \$48,099         |         | \$53,760         |             |
| Average Household Income                        |                  |               | \$66,583         |         | \$77,758         |             |
| Per Capita Income                               |                  |               | \$25,357         |         | \$29,459         |             |
| rei capita friconie                             | Census 20        | 10            |                  | 18      |                  | 023         |
| Population by Age                               | Number           | Percent       | Number           | Percent | Number           | Perce       |
| 0 - 4                                           | 30,386           | 7.5%          | 30,912           | 7.0%    | 32,939           | 7.0         |
| 5 - 9                                           | 28,846           | 7.1%          | 29,551           | 6.7%    | 30,902           | 6.0         |
| 10 - 14                                         | 28,468           | 7.0%          | 28,544           | 6.5%    | 29,925           | 6.4         |
| 15 - 19                                         | 30,075           | 7.4%          | 28,102           | 6.4%    |                  | 6.3         |
| 20 - 24                                         | 29,967           | 7.4%          | 32,624           | 7.4%    | 29,035           | 6.8         |
| 25 - 34                                         |                  | 14.2%         |                  | 15.5%   | 32,015           |             |
|                                                 | 57,370           |               | 68,726           |         | 73,135           | 15.0        |
| 35 - 44                                         | 54,158           | 13.4%         | 54,165           | 12.2%   | 59,614           | 12.         |
| 45 - 54                                         | 56,568           | 14.0%         | 53,557           | 12.1%   | 52,167           | 11.3        |
| 55 - 64                                         | 44,297           | 10.9%         | 52,602           | 11.9%   | 53,007           | 11.         |
| 65 - 74                                         | 24,848           | 6.1%          | 37,452           | 8.5%    | 43,141           | 9.:         |
| 75 - 84                                         | 13,917           | 3.4%          | 17,853           | 4.0%    | 23,079           | 4.9         |
| 85+                                             | 6,357            | 1.6%          | 8,225            | 1.9%    | 8,894            | 1.9         |
|                                                 | Census 2010      |               | 2018             |         | 2023             |             |
| Race and Ethnicity                              | Number           | Percent       | Number           | Percent | Number           | Perce       |
| White Alone                                     | 282,622          | 69.7%         | 291,172          | 65.8%   | 295,002          | 63.1        |
| Black Alone                                     | 23,105           | 5.7%          | 29,420           | 6.7%    | 34,625           | 7.4         |
| American Indian Alone                           | 10,796           | 2.7%          | 13,298           | 3.0%    | 15,044           | 3.2         |
| Asian Alone                                     | 13,671           | 3.4%          | 17,187           | 3.9%    | 20,442           | 4.4         |
|                                                 | 833              | 0.2%          | 951              | 0.2%    | 1,059            | 0.2         |
| Pacific Islander Alone                          |                  |               |                  | 16.001  | 70.000           | 101         |
| Pacific Islander Alone<br>Some Other Race Alone | 58,925           | 14.5%         | 70,904           | 16.0%   | 79,238           | 16.9        |
|                                                 | 58,925<br>15,302 | 14.5%<br>3.8% | 70,904<br>19,381 | 4.4%    | 79,238<br>22,445 | 16.9<br>4.8 |
| Some Other Race Alone                           |                  |               |                  |         |                  |             |
| Some Other Race Alone                           |                  |               |                  |         |                  |             |