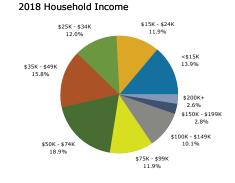

#### 5 MILE DEMOGRAPHICS

| Summary                                         | Cer              | sus 2010      |                  | 2018    |                  | 202         |
|-------------------------------------------------|------------------|---------------|------------------|---------|------------------|-------------|
| Population                                      |                  | 405,255       |                  | 442,313 |                  | 467,85      |
| Households                                      |                  | 153,480       |                  | 166,206 |                  | 175,35      |
| Families                                        |                  | 94,704        |                  | 101,001 |                  | 106,02      |
| Average Household Size                          |                  | 2.61          |                  | 2.63    |                  | 2.6         |
| Owner Occupied Housing Units                    |                  | 85,115        |                  | 86,133  |                  | 93,59       |
| Renter Occupied Housing Units                   |                  | 68,365        |                  | 80,073  |                  | 81,75       |
| Median Age                                      |                  | 34.5          |                  | 35.5    |                  | 36          |
| Trends: 2018 - 2023 Annual Rate                 |                  | Area          |                  | State   |                  | Nationa     |
| Population                                      |                  | 1.13%         |                  | 1.37%   |                  | 0.83        |
| Households                                      |                  | 1.08%         |                  | 1.34%   |                  | 0.79        |
| Families                                        |                  | 0.98%         |                  | 1.29%   |                  | 0.71        |
| Owner HHs                                       |                  | 1.67%         |                  | 1.90%   |                  | 1.16        |
| Median Household Income                         |                  | 2.25%         |                  | 2.45%   |                  | 2.50        |
| riedian riousenoid mcome                        |                  | 2.23 /0       | 20               | 2.4370  | 20               | 023         |
| Households by Income                            |                  |               | Number           | Percent | Number           | Perce       |
| •                                               |                  |               | 22,564           | 13.6%   | 20,682           | 11.8        |
| <\$15,000<br>\$15,000<br>\$24,000               |                  |               | ,                | 11.1%   |                  | 9.4         |
| \$15,000 - \$24,999                             |                  |               | 18,465           |         | 16,491           |             |
| \$25,000 - \$34,999                             |                  |               | 19,068           | 11.5%   | 17,885           | 10.2        |
| \$35,000 - \$49,999                             |                  |               | 25,445           | 15.3%   | 25,627           | 14.6        |
| \$50,000 - \$74,999                             |                  |               | 30,900           | 18.6%   | 33,017           | 18.8        |
| \$75,000 - \$99,999                             |                  |               | 19,695           | 11.8%   | 22,761           | 13.0        |
| \$100,000 - \$149,999                           |                  |               | 17,662           | 10.6%   | 22,437           | 12.8        |
| \$150,000 - \$199,999                           |                  |               | 5,814            | 3.5%    | 7,391            | 4.2         |
| \$200,000+                                      |                  |               | 6,592            | 4.0%    | 9,059            | 5.2         |
| Median Household Income                         |                  |               | \$48,099         |         | \$53,760         |             |
| Average Household Income                        |                  |               | \$66,583         |         | \$77,758         |             |
| Per Capita Income                               |                  |               | \$25,357         |         | \$29,459         |             |
| rei capita friconie                             | Census 20        | 10            |                  | 18      |                  | 023         |
| Population by Age                               | Number           | Percent       | Number           | Percent | Number           | Perce       |
| 0 - 4                                           | 30,386           | 7.5%          | 30,912           | 7.0%    | 32,939           | 7.0         |
| 5 - 9                                           | 28,846           | 7.1%          | 29,551           | 6.7%    | 30,902           | 6.0         |
| 10 - 14                                         | 28,468           | 7.0%          | 28,544           | 6.5%    | 29,925           | 6.4         |
| 15 - 19                                         | 30,075           | 7.4%          | 28,102           | 6.4%    |                  | 6.3         |
| 20 - 24                                         | 29,967           | 7.4%          | 32,624           | 7.4%    | 29,035           | 6.8         |
| 25 - 34                                         |                  | 14.2%         |                  | 15.5%   | 32,015           |             |
|                                                 | 57,370           |               | 68,726           |         | 73,135           | 15.0        |
| 35 - 44                                         | 54,158           | 13.4%         | 54,165           | 12.2%   | 59,614           | 12.         |
| 45 - 54                                         | 56,568           | 14.0%         | 53,557           | 12.1%   | 52,167           | 11.3        |
| 55 - 64                                         | 44,297           | 10.9%         | 52,602           | 11.9%   | 53,007           | 11.         |
| 65 - 74                                         | 24,848           | 6.1%          | 37,452           | 8.5%    | 43,141           | 9.:         |
| 75 - 84                                         | 13,917           | 3.4%          | 17,853           | 4.0%    | 23,079           | 4.9         |
| 85+                                             | 6,357            | 1.6%          | 8,225            | 1.9%    | 8,894            | 1.9         |
|                                                 | Census 2010      |               | 2018             |         | 2023             |             |
| Race and Ethnicity                              | Number           | Percent       | Number           | Percent | Number           | Perce       |
| White Alone                                     | 282,622          | 69.7%         | 291,172          | 65.8%   | 295,002          | 63.1        |
| Black Alone                                     | 23,105           | 5.7%          | 29,420           | 6.7%    | 34,625           | 7.4         |
| American Indian Alone                           | 10,796           | 2.7%          | 13,298           | 3.0%    | 15,044           | 3.2         |
| Asian Alone                                     | 13,671           | 3.4%          | 17,187           | 3.9%    | 20,442           | 4.4         |
|                                                 | 833              | 0.2%          | 951              | 0.2%    | 1,059            | 0.2         |
| Pacific Islander Alone                          |                  |               |                  | 16.001  | 70.000           | 101         |
| Pacific Islander Alone<br>Some Other Race Alone | 58,925           | 14.5%         | 70,904           | 16.0%   | 79,238           | 16.9        |
|                                                 | 58,925<br>15,302 | 14.5%<br>3.8% | 70,904<br>19,381 | 4.4%    | 79,238<br>22,445 | 16.9<br>4.8 |
| Some Other Race Alone                           |                  |               |                  |         |                  |             |
| Some Other Race Alone                           |                  |               |                  |         |                  |             |