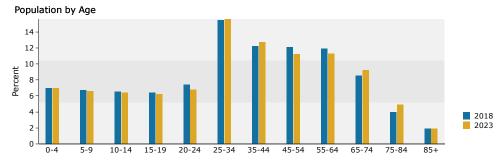

| S                                          | C         | nsus 2010 |          | 2018    |          | 2023     |
|--------------------------------------------|-----------|-----------|----------|---------|----------|----------|
| Summary<br>Population                      | Cei       | 13,975    |          | 15,645  |          | 16,769   |
| Households                                 |           | 5,889     |          | 6,491   |          | 6,923    |
| Families                                   |           | 2,968     |          | 3,219   |          | 3,418    |
| Average Household Size                     |           | 2.37      |          | 2.41    |          | 2.42     |
| Owner Occupied Housing Units               |           | 1,741     |          | 1,762   |          | 1,970    |
| Renter Occupied Housing Units              |           | 4,148     |          | 4,729   |          | 4,952    |
| Median Age                                 |           | 29.3      |          | 30.7    |          | 31.3     |
| Trends: 2018 - 2023 Annual Rate            |           | Area      |          | State   |          | National |
| Population                                 |           | 1.40%     |          | 1.37%   |          | 0.83%    |
| Households                                 |           | 1.30%     |          | 1.34%   |          | 0.79%    |
| Families                                   |           | 1.21%     |          | 1.29%   |          | 0.71%    |
| Owner HHs                                  |           | 2.26%     |          | 1.90%   |          | 1.16%    |
| Median Household Income                    |           | 2.16%     |          | 2.45%   |          | 2.50%    |
| riculari riouscriola Income                |           | 2.1070    | 20       | 18      | 20       | 2.5070   |
| Households by Income                       |           |           | Number   | Percent | Number   | Percent  |
| <\$15,000                                  |           |           | 1,037    | 16.0%   | 949      | 13.7%    |
| \$15,000 - \$24,999                        |           |           | 980      | 15.1%   | 880      | 12.7%    |
| \$25,000 - \$24,999                        |           |           | 1,052    | 16.2%   | 1,019    | 14.7%    |
| \$35,000 - \$34,999                        |           |           | 1,219    | 18.8%   | 1,312    | 19.0%    |
| \$50,000 - \$74,999                        |           |           | 934      | 14.4%   | 1,072    | 15.5%    |
| \$75,000 - \$94,999<br>\$75,000 - \$99,999 |           |           | 703      | 10.8%   | 901      | 13.0%    |
| \$100,000 - \$149,999                      |           |           | 433      | 6.7%    | 594      | 8.6%     |
| \$150,000 - \$149,999                      |           |           | 83       | 1.3%    | 121      | 1.7%     |
| \$200,000+                                 |           |           | 50       | 0.8%    | 75       | 1.1%     |
| 4200,0001                                  |           |           | 50       | 0.070   | , 3      | 11170    |
| Median Household Income                    |           |           | \$36,534 |         | \$40,655 |          |
| Average Household Income                   |           |           | \$47,654 |         | \$55,728 |          |
| Per Capita Income                          |           |           | \$20,013 |         | \$23,290 |          |
|                                            | Census 20 | 10        | 20       | 18      | 20       | 23       |
| Population by Age                          | Number    | Percent   | Number   | Percent | Number   | Percent  |
| 0 - 4                                      | 1,252     | 9.0%      | 1,292    | 8.3%    | 1,386    | 8.3%     |
| 5 - 9                                      | 867       | 6.2%      | 1,143    | 7.3%    | 1,180    | 7.0%     |
| 10 - 14                                    | 755       | 5.4%      | 951      | 6.1%    | 1,066    | 6.4%     |
| 15 - 19                                    | 1,016     | 7.3%      | 844      | 5.4%    | 991      | 5.9%     |
| 20 - 24                                    | 1,661     | 11.9%     | 1,466    | 9.4%    | 1,535    | 9.2%     |
| 25 - 34                                    | 2,890     | 20.7%     | 3,380    | 21.6%   | 3,400    | 20.3%    |
| 35 - 44                                    | 1,705     | 12.2%     | 2,160    | 13.8%   | 2,351    | 14.0%    |
| 45 - 54                                    | 1,621     | 11.6%     | 1,576    | 10.1%   | 1,691    | 10.1%    |
| 55 - 64                                    | 1,101     | 7.9%      | 1,310    | 8.4%    | 1,407    | 8.4%     |
| 65 - 74                                    | 662       | 4.7%      | 902      | 5.8%    | 1,030    | 6.1%     |
| 75 - 84                                    | 317       | 2.3%      | 461      | 2.9%    | 551      | 3.3%     |
| 85+                                        | 126       | 0.9%      | 158      | 1.0%    | 181      | 1.1%     |
|                                            | Census 20 | 10        | 20       | 18      | 20       | 23       |
| Race and Ethnicity                         | Number    | Percent   | Number   | Percent | Number   | Percent  |
| White Alone                                | 8,471     | 60.6%     | 8,731    | 55.8%   | 8,786    | 52.4%    |
| Black Alone                                | 1,187     | 8.5%      | 1,521    | 9.7%    | 1,791    | 10.7%    |
| American Indian Alone                      | 659       | 4.7%      | 817      | 5.2%    | 920      | 5.5%     |
| Asian Alone                                | 1,198     | 8.6%      | 1,518    | 9.7%    | 1,793    | 10.7%    |
| Pacific Islander Alone                     | 52        | 0.4%      | 58       | 0.4%    | 66       | 0.4%     |
| Some Other Race Alone                      | 1,757     | 12.6%     | 2,167    | 13.9%   | 2,452    | 14.6%    |
| Two or More Races                          | 650       | 4.7%      | 832      | 5.3%    | 962      | 5.7%     |
|                                            |           |           |          |         |          |          |
| Hispanic Origin (Any Race)                 | 4,010     | 28.7%     | 4,887    | 31.2%   | 5,535    | 33.0%    |
|                                            |           |           |          |         |          |          |