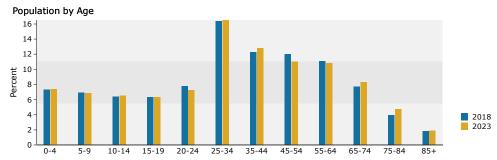

#### 5 MILE DEMOGRAPHICS

| Summary                                         | Cer              | sus 2010      |                  | 2018    |                  | 202         |
|-------------------------------------------------|------------------|---------------|------------------|---------|------------------|-------------|
| Population                                      |                  | 405,255       |                  | 442,313 |                  | 467,85      |
| Households                                      |                  | 153,480       |                  | 166,206 |                  | 175,35      |
| Families                                        |                  | 94,704        |                  | 101,001 |                  | 106,02      |
| Average Household Size                          |                  | 2.61          |                  | 2.63    |                  | 2.6         |
| Owner Occupied Housing Units                    |                  | 85,115        |                  | 86,133  |                  | 93,59       |
| Renter Occupied Housing Units                   |                  | 68,365        |                  | 80,073  |                  | 81,75       |
| Median Age                                      |                  | 34.5          |                  | 35.5    |                  | 36          |
| Trends: 2018 - 2023 Annual Rate                 |                  | Area          |                  | State   |                  | Nationa     |
| Population                                      |                  | 1.13%         |                  | 1.37%   |                  | 0.83        |
| Households                                      |                  | 1.08%         |                  | 1.34%   |                  | 0.79        |
| Families                                        |                  | 0.98%         |                  | 1.29%   |                  | 0.71        |
| Owner HHs                                       |                  | 1.67%         |                  | 1.90%   |                  | 1.16        |
| Median Household Income                         |                  | 2.25%         |                  | 2.45%   |                  | 2.50        |
| riedian riousenoid mcome                        |                  | 2.23 /0       | 20               | 2.4370  | 20               | 023         |
| Households by Income                            |                  |               | Number           | Percent | Number           | Perce       |
| •                                               |                  |               | 22,564           | 13.6%   | 20,682           | 11.8        |
| <\$15,000<br>\$15,000<br>\$24,000               |                  |               | ,                | 11.1%   |                  | 9.4         |
| \$15,000 - \$24,999                             |                  |               | 18,465           |         | 16,491           |             |
| \$25,000 - \$34,999                             |                  |               | 19,068           | 11.5%   | 17,885           | 10.2        |
| \$35,000 - \$49,999                             |                  |               | 25,445           | 15.3%   | 25,627           | 14.6        |
| \$50,000 - \$74,999                             |                  |               | 30,900           | 18.6%   | 33,017           | 18.8        |
| \$75,000 - \$99,999                             |                  |               | 19,695           | 11.8%   | 22,761           | 13.0        |
| \$100,000 - \$149,999                           |                  |               | 17,662           | 10.6%   | 22,437           | 12.8        |
| \$150,000 - \$199,999                           |                  |               | 5,814            | 3.5%    | 7,391            | 4.2         |
| \$200,000+                                      |                  |               | 6,592            | 4.0%    | 9,059            | 5.2         |
| Median Household Income                         |                  |               | \$48,099         |         | \$53,760         |             |
| Average Household Income                        |                  |               | \$66,583         |         | \$77,758         |             |
| Per Capita Income                               |                  |               | \$25,357         |         | \$29,459         |             |
| rei capita friconie                             | Census 20        | 10            |                  | 18      |                  | 023         |
| Population by Age                               | Number           | Percent       | Number           | Percent | Number           | Perce       |
| 0 - 4                                           | 30,386           | 7.5%          | 30,912           | 7.0%    | 32,939           | 7.0         |
| 5 - 9                                           | 28,846           | 7.1%          | 29,551           | 6.7%    | 30,902           | 6.0         |
| 10 - 14                                         | 28,468           | 7.0%          | 28,544           | 6.5%    | 29,925           | 6.4         |
| 15 - 19                                         | 30,075           | 7.4%          | 28,102           | 6.4%    |                  | 6.3         |
| 20 - 24                                         | 29,967           | 7.4%          | 32,624           | 7.4%    | 29,035           | 6.8         |
| 25 - 34                                         |                  | 14.2%         |                  | 15.5%   | 32,015           |             |
|                                                 | 57,370           |               | 68,726           |         | 73,135           | 15.0        |
| 35 - 44                                         | 54,158           | 13.4%         | 54,165           | 12.2%   | 59,614           | 12.         |
| 45 - 54                                         | 56,568           | 14.0%         | 53,557           | 12.1%   | 52,167           | 11.3        |
| 55 - 64                                         | 44,297           | 10.9%         | 52,602           | 11.9%   | 53,007           | 11.         |
| 65 - 74                                         | 24,848           | 6.1%          | 37,452           | 8.5%    | 43,141           | 9.:         |
| 75 - 84                                         | 13,917           | 3.4%          | 17,853           | 4.0%    | 23,079           | 4.9         |
| 85+                                             | 6,357            | 1.6%          | 8,225            | 1.9%    | 8,894            | 1.9         |
|                                                 | Census 2010      |               | 2018             |         | 2023             |             |
| Race and Ethnicity                              | Number           | Percent       | Number           | Percent | Number           | Perce       |
| White Alone                                     | 282,622          | 69.7%         | 291,172          | 65.8%   | 295,002          | 63.1        |
| Black Alone                                     | 23,105           | 5.7%          | 29,420           | 6.7%    | 34,625           | 7.4         |
| American Indian Alone                           | 10,796           | 2.7%          | 13,298           | 3.0%    | 15,044           | 3.2         |
| Asian Alone                                     | 13,671           | 3.4%          | 17,187           | 3.9%    | 20,442           | 4.4         |
|                                                 | 833              | 0.2%          | 951              | 0.2%    | 1,059            | 0.2         |
| Pacific Islander Alone                          |                  |               |                  | 16.001  | 70.000           | 101         |
| Pacific Islander Alone<br>Some Other Race Alone | 58,925           | 14.5%         | 70,904           | 16.0%   | 79,238           | 16.9        |
|                                                 | 58,925<br>15,302 | 14.5%<br>3.8% | 70,904<br>19,381 | 4.4%    | 79,238<br>22,445 | 16.9<br>4.8 |
| Some Other Race Alone                           |                  |               |                  |         |                  |             |
| Some Other Race Alone                           |                  |               |                  |         |                  |             |