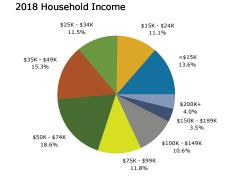

| S                                          | C         | nsus 2010 |          | 2018    |          | 2023     |
|--------------------------------------------|-----------|-----------|----------|---------|----------|----------|
| Summary<br>Population                      | Cei       | 13,975    |          | 15,645  |          | 16,769   |
| Households                                 |           | 5,889     |          | 6,491   |          | 6,923    |
| Families                                   |           | 2,968     |          | 3,219   |          | 3,418    |
| Average Household Size                     |           | 2.37      |          | 2.41    |          | 2.42     |
| Owner Occupied Housing Units               |           | 1,741     |          | 1,762   |          | 1,970    |
| Renter Occupied Housing Units              |           | 4,148     |          | 4,729   |          | 4,952    |
| Median Age                                 |           | 29.3      |          | 30.7    |          | 31.3     |
| Trends: 2018 - 2023 Annual Rate            |           | Area      |          | State   |          | National |
| Population                                 |           | 1.40%     |          | 1.37%   |          | 0.83%    |
| Households                                 |           | 1.30%     |          | 1.34%   |          | 0.79%    |
| Families                                   |           | 1.21%     |          | 1.29%   |          | 0.71%    |
| Owner HHs                                  |           | 2.26%     |          | 1.90%   |          | 1.16%    |
| Median Household Income                    |           | 2.16%     |          | 2.45%   |          | 2.50%    |
| riculari riouscriola Income                |           | 2.1070    | 20       | 18      | 20       | 2.5070   |
| Households by Income                       |           |           | Number   | Percent | Number   | Percent  |
| <\$15,000                                  |           |           | 1,037    | 16.0%   | 949      | 13.7%    |
| \$15,000 - \$24,999                        |           |           | 980      | 15.1%   | 880      | 12.7%    |
| \$25,000 - \$24,999                        |           |           | 1,052    | 16.2%   | 1,019    | 14.7%    |
| \$35,000 - \$34,999                        |           |           | 1,219    | 18.8%   | 1,312    | 19.0%    |
| \$50,000 - \$74,999                        |           |           | 934      | 14.4%   | 1,072    | 15.5%    |
| \$75,000 - \$94,999<br>\$75,000 - \$99,999 |           |           | 703      | 10.8%   | 901      | 13.0%    |
| \$100,000 - \$149,999                      |           |           | 433      | 6.7%    | 594      | 8.6%     |
| \$150,000 - \$149,999                      |           |           | 83       | 1.3%    | 121      | 1.7%     |
| \$200,000+                                 |           |           | 50       | 0.8%    | 75       | 1.1%     |
| 4200,0001                                  |           |           | 50       | 0.070   | , 3      | 11170    |
| Median Household Income                    |           |           | \$36,534 |         | \$40,655 |          |
| Average Household Income                   |           |           | \$47,654 |         | \$55,728 |          |
| Per Capita Income                          |           |           | \$20,013 |         | \$23,290 |          |
|                                            | Census 20 | 10        | 20       | 18      | 20       | 23       |
| Population by Age                          | Number    | Percent   | Number   | Percent | Number   | Percent  |
| 0 - 4                                      | 1,252     | 9.0%      | 1,292    | 8.3%    | 1,386    | 8.3%     |
| 5 - 9                                      | 867       | 6.2%      | 1,143    | 7.3%    | 1,180    | 7.0%     |
| 10 - 14                                    | 755       | 5.4%      | 951      | 6.1%    | 1,066    | 6.4%     |
| 15 - 19                                    | 1,016     | 7.3%      | 844      | 5.4%    | 991      | 5.9%     |
| 20 - 24                                    | 1,661     | 11.9%     | 1,466    | 9.4%    | 1,535    | 9.2%     |
| 25 - 34                                    | 2,890     | 20.7%     | 3,380    | 21.6%   | 3,400    | 20.3%    |
| 35 - 44                                    | 1,705     | 12.2%     | 2,160    | 13.8%   | 2,351    | 14.0%    |
| 45 - 54                                    | 1,621     | 11.6%     | 1,576    | 10.1%   | 1,691    | 10.1%    |
| 55 - 64                                    | 1,101     | 7.9%      | 1,310    | 8.4%    | 1,407    | 8.4%     |
| 65 - 74                                    | 662       | 4.7%      | 902      | 5.8%    | 1,030    | 6.1%     |
| 75 - 84                                    | 317       | 2.3%      | 461      | 2.9%    | 551      | 3.3%     |
| 85+                                        | 126       | 0.9%      | 158      | 1.0%    | 181      | 1.1%     |
|                                            | Census 20 | 10        | 20       | 18      | 20       | 23       |
| Race and Ethnicity                         | Number    | Percent   | Number   | Percent | Number   | Percent  |
| White Alone                                | 8,471     | 60.6%     | 8,731    | 55.8%   | 8,786    | 52.4%    |
| Black Alone                                | 1,187     | 8.5%      | 1,521    | 9.7%    | 1,791    | 10.7%    |
| American Indian Alone                      | 659       | 4.7%      | 817      | 5.2%    | 920      | 5.5%     |
| Asian Alone                                | 1,198     | 8.6%      | 1,518    | 9.7%    | 1,793    | 10.7%    |
| Pacific Islander Alone                     | 52        | 0.4%      | 58       | 0.4%    | 66       | 0.4%     |
| Some Other Race Alone                      | 1,757     | 12.6%     | 2,167    | 13.9%   | 2,452    | 14.6%    |
| Two or More Races                          | 650       | 4.7%      | 832      | 5.3%    | 962      | 5.7%     |
|                                            |           |           |          |         |          |          |
| Hispanic Origin (Any Race)                 | 4,010     | 28.7%     | 4,887    | 31.2%   | 5,535    | 33.0%    |
|                                            |           |           |          |         |          |          |