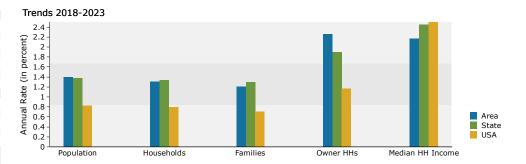

#### 5 MILE DEMOGRAPHICS

| Summary                                         | Cer              | sus 2010      |                  | 2018    |                  | 202         |
|-------------------------------------------------|------------------|---------------|------------------|---------|------------------|-------------|
| Population                                      |                  | 405,255       |                  | 442,313 |                  | 467,85      |
| Households                                      |                  | 153,480       |                  | 166,206 |                  | 175,35      |
| Families                                        |                  | 94,704        |                  | 101,001 |                  | 106,02      |
| Average Household Size                          |                  | 2.61          |                  | 2.63    |                  | 2.6         |
| Owner Occupied Housing Units                    |                  | 85,115        |                  | 86,133  |                  | 93,59       |
| Renter Occupied Housing Units                   |                  | 68,365        |                  | 80,073  |                  | 81,75       |
| Median Age                                      |                  | 34.5          |                  | 35.5    |                  | 36          |
| Trends: 2018 - 2023 Annual Rate                 |                  | Area          |                  | State   |                  | Nationa     |
| Population                                      |                  | 1.13%         |                  | 1.37%   |                  | 0.83        |
| Households                                      |                  | 1.08%         |                  | 1.34%   |                  | 0.79        |
| Families                                        |                  | 0.98%         |                  | 1.29%   |                  | 0.71        |
| Owner HHs                                       |                  | 1.67%         |                  | 1.90%   |                  | 1.16        |
| Median Household Income                         |                  | 2.25%         |                  | 2.45%   |                  | 2.50        |
| riedian riousenoid mcome                        |                  | 2.23 /0       | 20               | 2.4370  | 20               | 023         |
| Households by Income                            |                  |               | Number           | Percent | Number           | Perce       |
| •                                               |                  |               | 22,564           | 13.6%   | 20,682           | 11.8        |
| <\$15,000<br>\$15,000<br>\$24,000               |                  |               | ,                | 11.1%   |                  | 9.4         |
| \$15,000 - \$24,999                             |                  |               | 18,465           |         | 16,491           |             |
| \$25,000 - \$34,999                             |                  |               | 19,068           | 11.5%   | 17,885           | 10.2        |
| \$35,000 - \$49,999                             |                  |               | 25,445           | 15.3%   | 25,627           | 14.6        |
| \$50,000 - \$74,999                             |                  |               | 30,900           | 18.6%   | 33,017           | 18.8        |
| \$75,000 - \$99,999                             |                  |               | 19,695           | 11.8%   | 22,761           | 13.0        |
| \$100,000 - \$149,999                           |                  |               | 17,662           | 10.6%   | 22,437           | 12.8        |
| \$150,000 - \$199,999                           |                  |               | 5,814            | 3.5%    | 7,391            | 4.2         |
| \$200,000+                                      |                  |               | 6,592            | 4.0%    | 9,059            | 5.2         |
| Median Household Income                         |                  |               | \$48,099         |         | \$53,760         |             |
| Average Household Income                        |                  |               | \$66,583         |         | \$77,758         |             |
| Per Capita Income                               |                  |               | \$25,357         |         | \$29,459         |             |
| rei capita friconie                             | Census 20        | 10            |                  | 18      |                  | 023         |
| Population by Age                               | Number           | Percent       | Number           | Percent | Number           | Perce       |
| 0 - 4                                           | 30,386           | 7.5%          | 30,912           | 7.0%    | 32,939           | 7.0         |
| 5 - 9                                           | 28,846           | 7.1%          | 29,551           | 6.7%    | 30,902           | 6.0         |
| 10 - 14                                         | 28,468           | 7.0%          | 28,544           | 6.5%    | 29,925           | 6.4         |
| 15 - 19                                         | 30,075           | 7.4%          | 28,102           | 6.4%    |                  | 6.3         |
| 20 - 24                                         | 29,967           | 7.4%          | 32,624           | 7.4%    | 29,035           | 6.8         |
| 25 - 34                                         |                  | 14.2%         |                  | 15.5%   | 32,015           |             |
|                                                 | 57,370           |               | 68,726           |         | 73,135           | 15.0        |
| 35 - 44                                         | 54,158           | 13.4%         | 54,165           | 12.2%   | 59,614           | 12.         |
| 45 - 54                                         | 56,568           | 14.0%         | 53,557           | 12.1%   | 52,167           | 11.3        |
| 55 - 64                                         | 44,297           | 10.9%         | 52,602           | 11.9%   | 53,007           | 11.         |
| 65 - 74                                         | 24,848           | 6.1%          | 37,452           | 8.5%    | 43,141           | 9.:         |
| 75 - 84                                         | 13,917           | 3.4%          | 17,853           | 4.0%    | 23,079           | 4.9         |
| 85+                                             | 6,357            | 1.6%          | 8,225            | 1.9%    | 8,894            | 1.9         |
|                                                 | Census 2010      |               | 2018             |         | 2023             |             |
| Race and Ethnicity                              | Number           | Percent       | Number           | Percent | Number           | Perce       |
| White Alone                                     | 282,622          | 69.7%         | 291,172          | 65.8%   | 295,002          | 63.1        |
| Black Alone                                     | 23,105           | 5.7%          | 29,420           | 6.7%    | 34,625           | 7.4         |
| American Indian Alone                           | 10,796           | 2.7%          | 13,298           | 3.0%    | 15,044           | 3.2         |
| Asian Alone                                     | 13,671           | 3.4%          | 17,187           | 3.9%    | 20,442           | 4.4         |
|                                                 | 833              | 0.2%          | 951              | 0.2%    | 1,059            | 0.2         |
| Pacific Islander Alone                          |                  |               |                  | 16.001  | 70.000           | 101         |
| Pacific Islander Alone<br>Some Other Race Alone | 58,925           | 14.5%         | 70,904           | 16.0%   | 79,238           | 16.9        |
|                                                 | 58,925<br>15,302 | 14.5%<br>3.8% | 70,904<br>19,381 | 4.4%    | 79,238<br>22,445 | 16.9<br>4.8 |
| Some Other Race Alone                           |                  |               |                  |         |                  |             |
| Some Other Race Alone                           |                  |               |                  |         |                  |             |