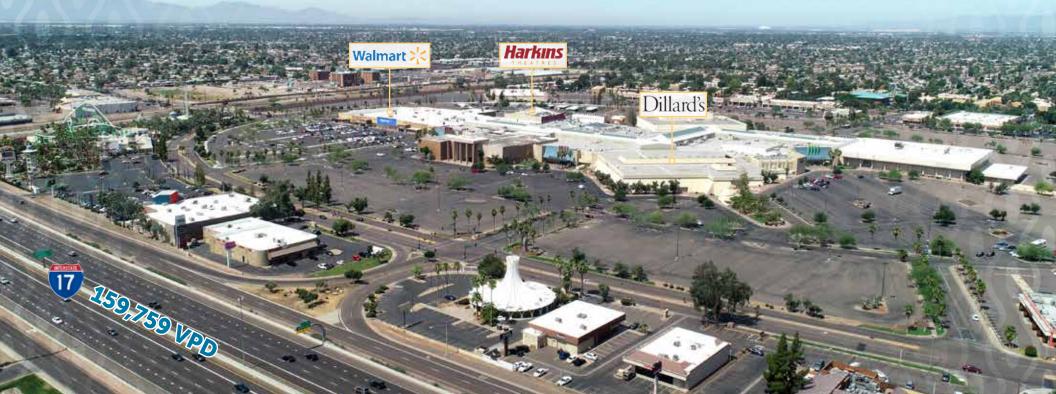

### HISTORICAL PROPERTY

WITH EXCELLENT EXPOSURE FROM THE I-17 FREEWAY

\*Building can be repurposed, altered or demolished. No limitations exist for potential user.

## DENSELY POPULATED SUBMARKET

442.313 PEOPLE WITHIN A 5-MILE RADIUS

47,655 SF PARCEL WITH 62 PARKING SPACES