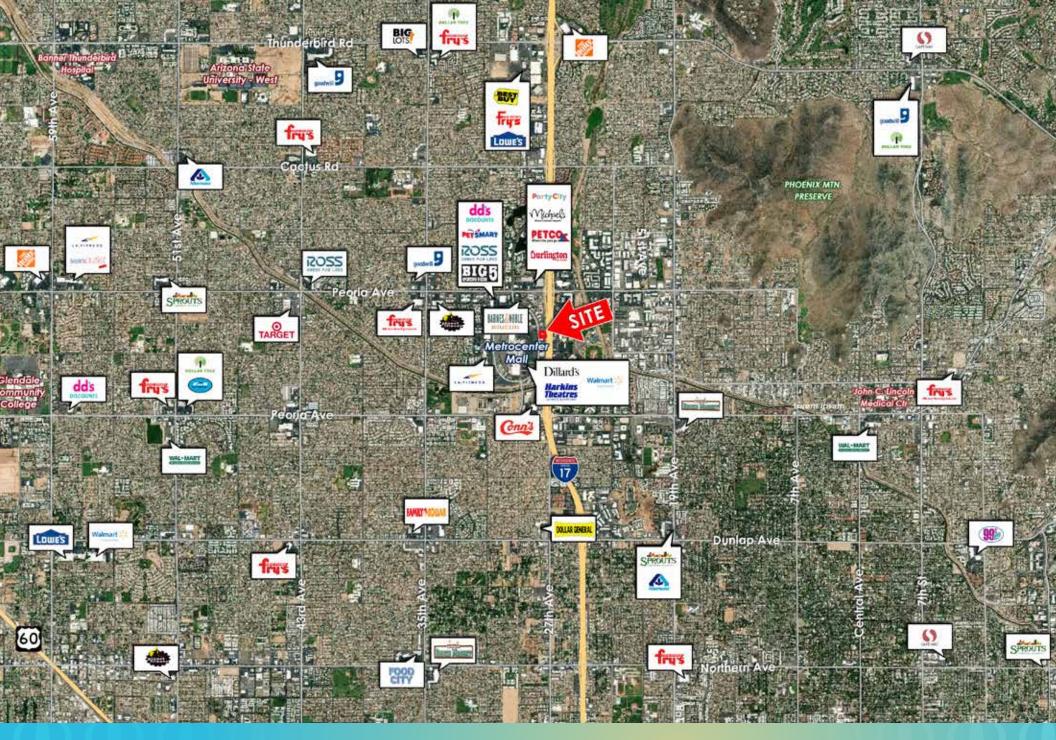

## DENSELY POPULATED SUBMARKET

442.313 PEOPLE WITHIN A 5-MILE RADIUS

47,655 SF PARCEL WITH 62 PARKING SPACES

### FOR LEASE OR SALE

CONTACT LISTING BROKER FOR PRICING

| DEMOGRAPHICS       |          |          |          |
|--------------------|----------|----------|----------|
|                    | 1-MILE   | 3-MILE   | 5-MILE   |
| POPULATION:        | 15,645   | 171,202  | 442,313  |
| HOUSEHOLDS:        | 6,491    | 63,686   | 166,206  |
| MEDIAN AGE:        | 30.7     | 34.2     | 35.5     |
| AVERAGE HH INCOME: | \$47,654 | \$60,582 | \$66,583 |