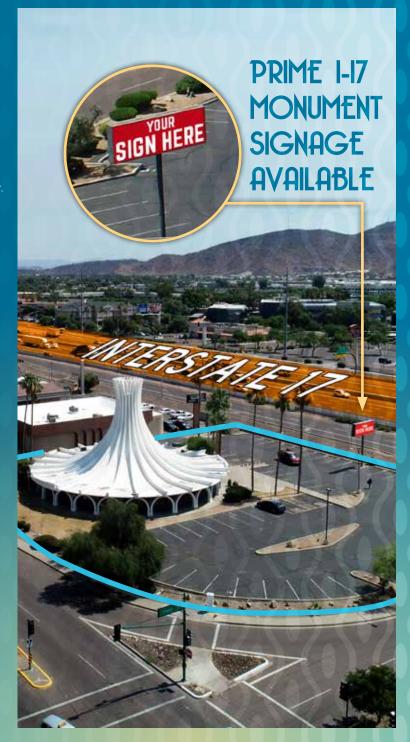

### HISTORICAL PROPERTY

WITH EXCELLENT EXPOSURE FROM THE I-17 FREEWAY

\*Building can be repurposed, altered or demolished. No limitations exist for potential user.