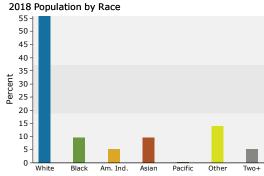

#### 5 MILE DEMOGRAPHICS

| Summary                                         | Cer              | sus 2010      |                  | 2018    |                  | 202         |
|-------------------------------------------------|------------------|---------------|------------------|---------|------------------|-------------|
| Population                                      |                  | 405,255       |                  | 442,313 |                  | 467,85      |
| Households                                      |                  | 153,480       |                  | 166,206 |                  | 175,35      |
| Families                                        |                  | 94,704        |                  | 101,001 |                  | 106,02      |
| Average Household Size                          |                  | 2.61          |                  | 2.63    |                  | 2.6         |
| Owner Occupied Housing Units                    |                  | 85,115        |                  | 86,133  |                  | 93,59       |
| Renter Occupied Housing Units                   |                  | 68,365        |                  | 80,073  |                  | 81,75       |
| Median Age                                      |                  | 34.5          |                  | 35.5    |                  | 36          |
| Trends: 2018 - 2023 Annual Rate                 |                  | Area          |                  | State   |                  | Nationa     |
| Population                                      |                  | 1.13%         |                  | 1.37%   |                  | 0.83        |
| Households                                      |                  | 1.08%         |                  | 1.34%   |                  | 0.79        |
| Families                                        |                  | 0.98%         |                  | 1.29%   |                  | 0.71        |
| Owner HHs                                       |                  | 1.67%         |                  | 1.90%   |                  | 1.16        |
| Median Household Income                         |                  | 2.25%         |                  | 2.45%   |                  | 2.50        |
| riedian riousenoid mcome                        |                  | 2.23 /0       | 20               | 2.4370  | 20               | 023         |
| Households by Income                            |                  |               | Number           | Percent | Number           | Perce       |
| •                                               |                  |               | 22,564           | 13.6%   | 20,682           | 11.8        |
| <\$15,000<br>\$15,000<br>\$24,000               |                  |               | ,                | 11.1%   |                  | 9.4         |
| \$15,000 - \$24,999                             |                  |               | 18,465           |         | 16,491           |             |
| \$25,000 - \$34,999                             |                  |               | 19,068           | 11.5%   | 17,885           | 10.2        |
| \$35,000 - \$49,999                             |                  |               | 25,445           | 15.3%   | 25,627           | 14.6        |
| \$50,000 - \$74,999                             |                  |               | 30,900           | 18.6%   | 33,017           | 18.8        |
| \$75,000 - \$99,999                             |                  |               | 19,695           | 11.8%   | 22,761           | 13.0        |
| \$100,000 - \$149,999                           |                  |               | 17,662           | 10.6%   | 22,437           | 12.8        |
| \$150,000 - \$199,999                           |                  |               | 5,814            | 3.5%    | 7,391            | 4.2         |
| \$200,000+                                      |                  |               | 6,592            | 4.0%    | 9,059            | 5.2         |
| Median Household Income                         |                  |               | \$48,099         |         | \$53,760         |             |
| Average Household Income                        |                  |               | \$66,583         |         | \$77,758         |             |
| Per Capita Income                               |                  |               | \$25,357         |         | \$29,459         |             |
| rei capita friconie                             | Census 20        | 10            |                  | 18      |                  | 023         |
| Population by Age                               | Number           | Percent       | Number           | Percent | Number           | Perce       |
| 0 - 4                                           | 30,386           | 7.5%          | 30,912           | 7.0%    | 32,939           | 7.0         |
| 5 - 9                                           | 28,846           | 7.1%          | 29,551           | 6.7%    | 30,902           | 6.0         |
| 10 - 14                                         | 28,468           | 7.0%          | 28,544           | 6.5%    | 29,925           | 6.4         |
| 15 - 19                                         | 30,075           | 7.4%          | 28,102           | 6.4%    |                  | 6.3         |
| 20 - 24                                         | 29,967           | 7.4%          | 32,624           | 7.4%    | 29,035           | 6.8         |
| 25 - 34                                         |                  | 14.2%         |                  | 15.5%   | 32,015           |             |
|                                                 | 57,370           |               | 68,726           |         | 73,135           | 15.0        |
| 35 - 44                                         | 54,158           | 13.4%         | 54,165           | 12.2%   | 59,614           | 12.         |
| 45 - 54                                         | 56,568           | 14.0%         | 53,557           | 12.1%   | 52,167           | 11.3        |
| 55 - 64                                         | 44,297           | 10.9%         | 52,602           | 11.9%   | 53,007           | 11.         |
| 65 - 74                                         | 24,848           | 6.1%          | 37,452           | 8.5%    | 43,141           | 9.:         |
| 75 - 84                                         | 13,917           | 3.4%          | 17,853           | 4.0%    | 23,079           | 4.9         |
| 85+                                             | 6,357            | 1.6%          | 8,225            | 1.9%    | 8,894            | 1.9         |
|                                                 | Census 2010      |               | 2018             |         | 2023             |             |
| Race and Ethnicity                              | Number           | Percent       | Number           | Percent | Number           | Perce       |
| White Alone                                     | 282,622          | 69.7%         | 291,172          | 65.8%   | 295,002          | 63.1        |
| Black Alone                                     | 23,105           | 5.7%          | 29,420           | 6.7%    | 34,625           | 7.4         |
| American Indian Alone                           | 10,796           | 2.7%          | 13,298           | 3.0%    | 15,044           | 3.2         |
| Asian Alone                                     | 13,671           | 3.4%          | 17,187           | 3.9%    | 20,442           | 4.4         |
|                                                 | 833              | 0.2%          | 951              | 0.2%    | 1,059            | 0.2         |
| Pacific Islander Alone                          |                  |               |                  | 16.001  | 70.000           | 101         |
| Pacific Islander Alone<br>Some Other Race Alone | 58,925           | 14.5%         | 70,904           | 16.0%   | 79,238           | 16.9        |
|                                                 | 58,925<br>15,302 | 14.5%<br>3.8% | 70,904<br>19,381 | 4.4%    | 79,238<br>22,445 | 16.9<br>4.8 |
| Some Other Race Alone                           |                  |               |                  |         |                  |             |
| Some Other Race Alone                           |                  |               |                  |         |                  |             |