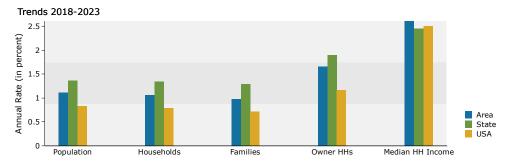

#### 5 MILE DEMOGRAPHICS

| Summary                                         | Cer              | sus 2010      |                  | 2018    |                  | 202         |
|-------------------------------------------------|------------------|---------------|------------------|---------|------------------|-------------|
| Population                                      |                  | 405,255       |                  | 442,313 |                  | 467,85      |
| Households                                      |                  | 153,480       |                  | 166,206 |                  | 175,35      |
| Families                                        |                  | 94,704        |                  | 101,001 |                  | 106,02      |
| Average Household Size                          |                  | 2.61          |                  | 2.63    |                  | 2.6         |
| Owner Occupied Housing Units                    |                  | 85,115        |                  | 86,133  |                  | 93,59       |
| Renter Occupied Housing Units                   |                  | 68,365        |                  | 80,073  |                  | 81,75       |
| Median Age                                      |                  | 34.5          |                  | 35.5    |                  | 36          |
| Trends: 2018 - 2023 Annual Rate                 |                  | Area          |                  | State   |                  | Nationa     |
| Population                                      |                  | 1.13%         |                  | 1.37%   |                  | 0.83        |
| Households                                      |                  | 1.08%         |                  | 1.34%   |                  | 0.79        |
| Families                                        |                  | 0.98%         |                  | 1.29%   |                  | 0.71        |
| Owner HHs                                       |                  | 1.67%         |                  | 1.90%   |                  | 1.16        |
| Median Household Income                         |                  | 2.25%         |                  | 2.45%   |                  | 2.50        |
| riedian riousenoid mcome                        |                  | 2.23 /0       | 20               | 2.4370  | 20               | 023         |
| Households by Income                            |                  |               | Number           | Percent | Number           | Perce       |
| •                                               |                  |               | 22,564           | 13.6%   | 20,682           | 11.8        |
| <\$15,000<br>\$15,000<br>\$24,000               |                  |               | ,                | 11.1%   |                  | 9.4         |
| \$15,000 - \$24,999                             |                  |               | 18,465           |         | 16,491           |             |
| \$25,000 - \$34,999                             |                  |               | 19,068           | 11.5%   | 17,885           | 10.2        |
| \$35,000 - \$49,999                             |                  |               | 25,445           | 15.3%   | 25,627           | 14.6        |
| \$50,000 - \$74,999                             |                  |               | 30,900           | 18.6%   | 33,017           | 18.8        |
| \$75,000 - \$99,999                             |                  |               | 19,695           | 11.8%   | 22,761           | 13.0        |
| \$100,000 - \$149,999                           |                  |               | 17,662           | 10.6%   | 22,437           | 12.8        |
| \$150,000 - \$199,999                           |                  |               | 5,814            | 3.5%    | 7,391            | 4.2         |
| \$200,000+                                      |                  |               | 6,592            | 4.0%    | 9,059            | 5.2         |
| Median Household Income                         |                  |               | \$48,099         |         | \$53,760         |             |
| Average Household Income                        |                  |               | \$66,583         |         | \$77,758         |             |
| Per Capita Income                               |                  |               | \$25,357         |         | \$29,459         |             |
| rei capita friconie                             | Census 20        | 10            |                  | 18      |                  | 023         |
| Population by Age                               | Number           | Percent       | Number           | Percent | Number           | Perce       |
| 0 - 4                                           | 30,386           | 7.5%          | 30,912           | 7.0%    | 32,939           | 7.0         |
| 5 - 9                                           | 28,846           | 7.1%          | 29,551           | 6.7%    | 30,902           | 6.0         |
| 10 - 14                                         | 28,468           | 7.0%          | 28,544           | 6.5%    | 29,925           | 6.4         |
| 15 - 19                                         | 30,075           | 7.4%          | 28,102           | 6.4%    |                  | 6.3         |
| 20 - 24                                         | 29,967           | 7.4%          | 32,624           | 7.4%    | 29,035           | 6.8         |
| 25 - 34                                         |                  | 14.2%         |                  | 15.5%   | 32,015           |             |
|                                                 | 57,370           |               | 68,726           |         | 73,135           | 15.0        |
| 35 - 44                                         | 54,158           | 13.4%         | 54,165           | 12.2%   | 59,614           | 12.         |
| 45 - 54                                         | 56,568           | 14.0%         | 53,557           | 12.1%   | 52,167           | 11.3        |
| 55 - 64                                         | 44,297           | 10.9%         | 52,602           | 11.9%   | 53,007           | 11.         |
| 65 - 74                                         | 24,848           | 6.1%          | 37,452           | 8.5%    | 43,141           | 9.:         |
| 75 - 84                                         | 13,917           | 3.4%          | 17,853           | 4.0%    | 23,079           | 4.9         |
| 85+                                             | 6,357            | 1.6%          | 8,225            | 1.9%    | 8,894            | 1.9         |
|                                                 | Census 2010      |               | 2018             |         | 2023             |             |
| Race and Ethnicity                              | Number           | Percent       | Number           | Percent | Number           | Perce       |
| White Alone                                     | 282,622          | 69.7%         | 291,172          | 65.8%   | 295,002          | 63.1        |
| Black Alone                                     | 23,105           | 5.7%          | 29,420           | 6.7%    | 34,625           | 7.4         |
| American Indian Alone                           | 10,796           | 2.7%          | 13,298           | 3.0%    | 15,044           | 3.2         |
| Asian Alone                                     | 13,671           | 3.4%          | 17,187           | 3.9%    | 20,442           | 4.4         |
|                                                 | 833              | 0.2%          | 951              | 0.2%    | 1,059            | 0.2         |
| Pacific Islander Alone                          |                  |               |                  | 16.001  | 70.000           | 101         |
| Pacific Islander Alone<br>Some Other Race Alone | 58,925           | 14.5%         | 70,904           | 16.0%   | 79,238           | 16.9        |
|                                                 | 58,925<br>15,302 | 14.5%<br>3.8% | 70,904<br>19,381 | 4.4%    | 79,238<br>22,445 | 16.9<br>4.8 |
| Some Other Race Alone                           |                  |               |                  |         |                  |             |
| Some Other Race Alone                           |                  |               |                  |         |                  |             |