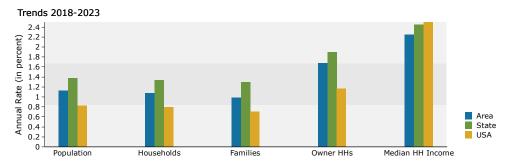

| S                                          | C         | nsus 2010 |          | 2018    |          | 2023     |
|--------------------------------------------|-----------|-----------|----------|---------|----------|----------|
| Summary<br>Population                      | Cei       | 13,975    |          | 15,645  |          | 16,769   |
| Households                                 |           | 5,889     |          | 6,491   |          | 6,923    |
| Families                                   |           | 2,968     |          | 3,219   |          | 3,418    |
| Average Household Size                     |           | 2.37      |          | 2.41    |          | 2.42     |
| Owner Occupied Housing Units               |           | 1,741     |          | 1,762   |          | 1,970    |
| Renter Occupied Housing Units              |           | 4,148     |          | 4,729   |          | 4,952    |
| Median Age                                 |           | 29.3      |          | 30.7    |          | 31.3     |
| Trends: 2018 - 2023 Annual Rate            |           | Area      |          | State   |          | National |
| Population                                 |           | 1.40%     |          | 1.37%   |          | 0.83%    |
| Households                                 |           | 1.30%     |          | 1.34%   |          | 0.79%    |
| Families                                   |           | 1.21%     |          | 1.29%   |          | 0.71%    |
| Owner HHs                                  |           | 2.26%     |          | 1.90%   |          | 1.16%    |
| Median Household Income                    |           | 2.16%     |          | 2.45%   |          | 2.50%    |
| riculari riouscriola Income                |           | 2.1070    | 20       | 18      | 20       | 2.5070   |
| Households by Income                       |           |           | Number   | Percent | Number   | Percent  |
| <\$15,000                                  |           |           | 1,037    | 16.0%   | 949      | 13.7%    |
| \$15,000 - \$24,999                        |           |           | 980      | 15.1%   | 880      | 12.7%    |
| \$25,000 - \$24,999                        |           |           | 1,052    | 16.2%   | 1,019    | 14.7%    |
| \$35,000 - \$34,999                        |           |           | 1,219    | 18.8%   | 1,312    | 19.0%    |
| \$50,000 - \$74,999                        |           |           | 934      | 14.4%   | 1,072    | 15.5%    |
| \$75,000 - \$94,999<br>\$75,000 - \$99,999 |           |           | 703      | 10.8%   | 901      | 13.0%    |
| \$100,000 - \$149,999                      |           |           | 433      | 6.7%    | 594      | 8.6%     |
| \$150,000 - \$149,999                      |           |           | 83       | 1.3%    | 121      | 1.7%     |
| \$200,000+                                 |           |           | 50       | 0.8%    | 75       | 1.1%     |
| 4200,0001                                  |           |           | 50       | 0.070   | , 3      | 11170    |
| Median Household Income                    |           |           | \$36,534 |         | \$40,655 |          |
| Average Household Income                   |           |           | \$47,654 |         | \$55,728 |          |
| Per Capita Income                          |           |           | \$20,013 |         | \$23,290 |          |
|                                            | Census 20 | 10        | 20       | 18      | 20       | 23       |
| Population by Age                          | Number    | Percent   | Number   | Percent | Number   | Percent  |
| 0 - 4                                      | 1,252     | 9.0%      | 1,292    | 8.3%    | 1,386    | 8.3%     |
| 5 - 9                                      | 867       | 6.2%      | 1,143    | 7.3%    | 1,180    | 7.0%     |
| 10 - 14                                    | 755       | 5.4%      | 951      | 6.1%    | 1,066    | 6.4%     |
| 15 - 19                                    | 1,016     | 7.3%      | 844      | 5.4%    | 991      | 5.9%     |
| 20 - 24                                    | 1,661     | 11.9%     | 1,466    | 9.4%    | 1,535    | 9.2%     |
| 25 - 34                                    | 2,890     | 20.7%     | 3,380    | 21.6%   | 3,400    | 20.3%    |
| 35 - 44                                    | 1,705     | 12.2%     | 2,160    | 13.8%   | 2,351    | 14.0%    |
| 45 - 54                                    | 1,621     | 11.6%     | 1,576    | 10.1%   | 1,691    | 10.1%    |
| 55 - 64                                    | 1,101     | 7.9%      | 1,310    | 8.4%    | 1,407    | 8.4%     |
| 65 - 74                                    | 662       | 4.7%      | 902      | 5.8%    | 1,030    | 6.1%     |
| 75 - 84                                    | 317       | 2.3%      | 461      | 2.9%    | 551      | 3.3%     |
| 85+                                        | 126       | 0.9%      | 158      | 1.0%    | 181      | 1.1%     |
|                                            | Census 20 | 10        | 20       | 18      | 20       | 23       |
| Race and Ethnicity                         | Number    | Percent   | Number   | Percent | Number   | Percent  |
| White Alone                                | 8,471     | 60.6%     | 8,731    | 55.8%   | 8,786    | 52.4%    |
| Black Alone                                | 1,187     | 8.5%      | 1,521    | 9.7%    | 1,791    | 10.7%    |
| American Indian Alone                      | 659       | 4.7%      | 817      | 5.2%    | 920      | 5.5%     |
| Asian Alone                                | 1,198     | 8.6%      | 1,518    | 9.7%    | 1,793    | 10.7%    |
| Pacific Islander Alone                     | 52        | 0.4%      | 58       | 0.4%    | 66       | 0.4%     |
| Some Other Race Alone                      | 1,757     | 12.6%     | 2,167    | 13.9%   | 2,452    | 14.6%    |
| Two or More Races                          | 650       | 4.7%      | 832      | 5.3%    | 962      | 5.7%     |
|                                            |           |           |          |         |          |          |
| Hispanic Origin (Any Race)                 | 4,010     | 28.7%     | 4,887    | 31.2%   | 5,535    | 33.0%    |
|                                            |           |           |          |         |          |          |