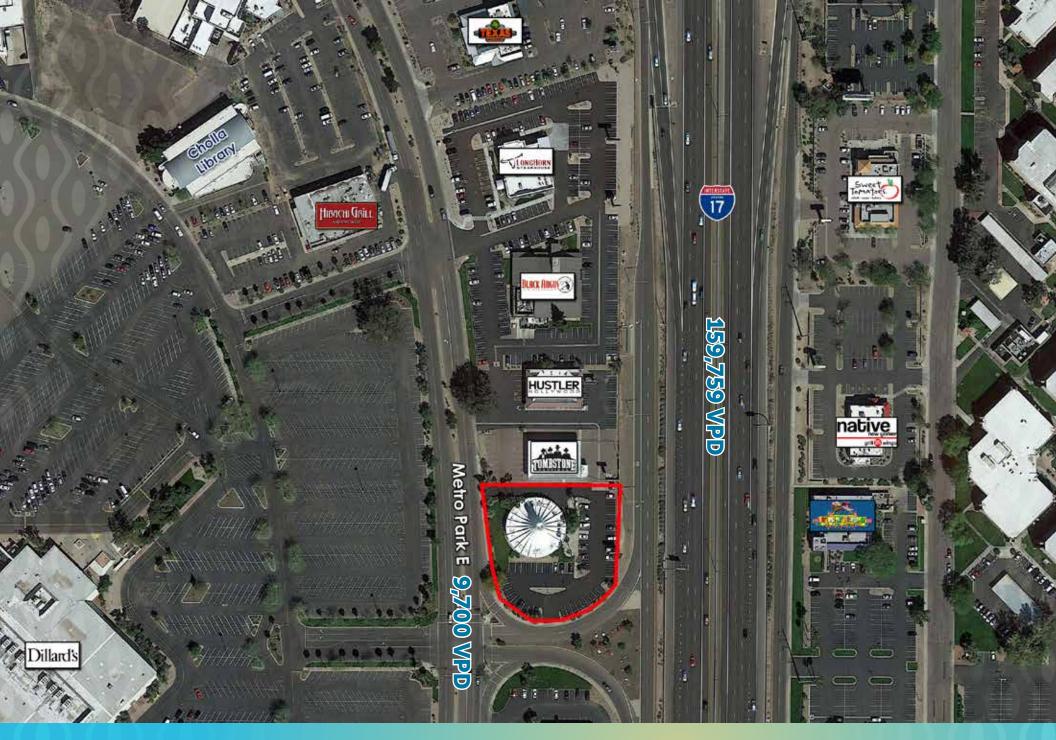

### HISTORICAL PROPERTY

WITH EXCELLENT EXPOSURE FROM THE I-17 FREEWAY

\*Building can be repurposed, altered or demolished. No limitations exist for potential user.

## DENSELY POPULATED SUBMARKET

442.313 PEOPLE WITHIN A 5-MILE RADIUS

47,655 SF PARCEL WITH 62 PARKING SPACES