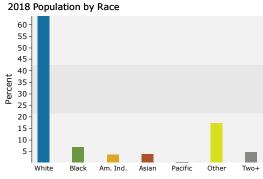

| S                                          | C         | nsus 2010 |          | 2018    |          | 2023     |
|--------------------------------------------|-----------|-----------|----------|---------|----------|----------|
| Summary<br>Population                      | Cei       | 13,975    |          | 15,645  |          | 16,769   |
| Households                                 |           | 5,889     |          | 6,491   |          | 6,923    |
| Families                                   |           | 2,968     |          | 3,219   |          | 3,418    |
| Average Household Size                     |           | 2.37      |          | 2.41    |          | 2.42     |
| Owner Occupied Housing Units               |           | 1,741     |          | 1,762   |          | 1,970    |
| Renter Occupied Housing Units              |           | 4,148     |          | 4,729   |          | 4,952    |
| Median Age                                 |           | 29.3      |          | 30.7    |          | 31.3     |
| Trends: 2018 - 2023 Annual Rate            |           | Area      |          | State   |          | National |
| Population                                 |           | 1.40%     |          | 1.37%   |          | 0.83%    |
| Households                                 |           | 1.30%     |          | 1.34%   |          | 0.79%    |
| Families                                   |           | 1.21%     |          | 1.29%   |          | 0.71%    |
| Owner HHs                                  |           | 2.26%     |          | 1.90%   |          | 1.16%    |
| Median Household Income                    |           | 2.16%     |          | 2.45%   |          | 2.50%    |
| riculari riouscriola Income                |           | 2.1070    | 20       | 18      | 20       | 2.5070   |
| Households by Income                       |           |           | Number   | Percent | Number   | Percent  |
| <\$15,000                                  |           |           | 1,037    | 16.0%   | 949      | 13.7%    |
| \$15,000 - \$24,999                        |           |           | 980      | 15.1%   | 880      | 12.7%    |
| \$25,000 - \$24,999                        |           |           | 1,052    | 16.2%   | 1,019    | 14.7%    |
| \$35,000 - \$34,999                        |           |           | 1,219    | 18.8%   | 1,312    | 19.0%    |
| \$50,000 - \$74,999                        |           |           | 934      | 14.4%   | 1,072    | 15.5%    |
| \$75,000 - \$94,999<br>\$75,000 - \$99,999 |           |           | 703      | 10.8%   | 901      | 13.0%    |
| \$100,000 - \$149,999                      |           |           | 433      | 6.7%    | 594      | 8.6%     |
| \$150,000 - \$149,999                      |           |           | 83       | 1.3%    | 121      | 1.7%     |
| \$200,000+                                 |           |           | 50       | 0.8%    | 75       | 1.1%     |
| 4200,0001                                  |           |           | 50       | 0.070   | , 3      | 11170    |
| Median Household Income                    |           |           | \$36,534 |         | \$40,655 |          |
| Average Household Income                   |           |           | \$47,654 |         | \$55,728 |          |
| Per Capita Income                          |           |           | \$20,013 |         | \$23,290 |          |
|                                            | Census 20 | 10        | 20       | 18      | 20       | 23       |
| Population by Age                          | Number    | Percent   | Number   | Percent | Number   | Percent  |
| 0 - 4                                      | 1,252     | 9.0%      | 1,292    | 8.3%    | 1,386    | 8.3%     |
| 5 - 9                                      | 867       | 6.2%      | 1,143    | 7.3%    | 1,180    | 7.0%     |
| 10 - 14                                    | 755       | 5.4%      | 951      | 6.1%    | 1,066    | 6.4%     |
| 15 - 19                                    | 1,016     | 7.3%      | 844      | 5.4%    | 991      | 5.9%     |
| 20 - 24                                    | 1,661     | 11.9%     | 1,466    | 9.4%    | 1,535    | 9.2%     |
| 25 - 34                                    | 2,890     | 20.7%     | 3,380    | 21.6%   | 3,400    | 20.3%    |
| 35 - 44                                    | 1,705     | 12.2%     | 2,160    | 13.8%   | 2,351    | 14.0%    |
| 45 - 54                                    | 1,621     | 11.6%     | 1,576    | 10.1%   | 1,691    | 10.1%    |
| 55 - 64                                    | 1,101     | 7.9%      | 1,310    | 8.4%    | 1,407    | 8.4%     |
| 65 - 74                                    | 662       | 4.7%      | 902      | 5.8%    | 1,030    | 6.1%     |
| 75 - 84                                    | 317       | 2.3%      | 461      | 2.9%    | 551      | 3.3%     |
| 85+                                        | 126       | 0.9%      | 158      | 1.0%    | 181      | 1.1%     |
|                                            | Census 20 | 10        | 20       | 18      | 20       | 23       |
| Race and Ethnicity                         | Number    | Percent   | Number   | Percent | Number   | Percent  |
| White Alone                                | 8,471     | 60.6%     | 8,731    | 55.8%   | 8,786    | 52.4%    |
| Black Alone                                | 1,187     | 8.5%      | 1,521    | 9.7%    | 1,791    | 10.7%    |
| American Indian Alone                      | 659       | 4.7%      | 817      | 5.2%    | 920      | 5.5%     |
| Asian Alone                                | 1,198     | 8.6%      | 1,518    | 9.7%    | 1,793    | 10.7%    |
| Pacific Islander Alone                     | 52        | 0.4%      | 58       | 0.4%    | 66       | 0.4%     |
| Some Other Race Alone                      | 1,757     | 12.6%     | 2,167    | 13.9%   | 2,452    | 14.6%    |
| Two or More Races                          | 650       | 4.7%      | 832      | 5.3%    | 962      | 5.7%     |
|                                            |           |           |          |         |          |          |
| Hispanic Origin (Any Race)                 | 4,010     | 28.7%     | 4,887    | 31.2%   | 5,535    | 33.0%    |
|                                            |           |           |          |         |          |          |